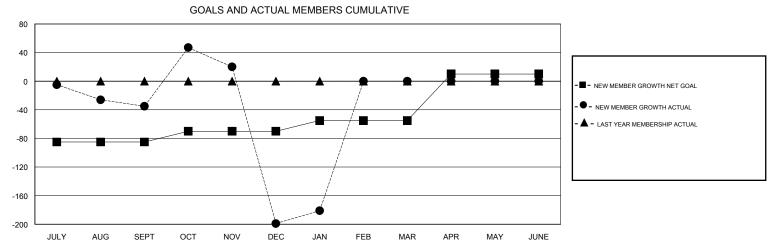

## MONTHLY MEMBERSHIP PROGRESS REPORT

District 305 S

Results as of: 1/31/2017



## GOALS AND ACTUAL NEW CLUBS CUMULATIVE 6 - CURRENT YEAR GOALS FOR NEW CLUBS 5 CURRENT YEAR ACTUAL NEW CLUBS - LAST YEAR ACTUAL NEW CLUBS 2 SEPT APR JUNE JULY AUG OCT NOV DEC JAN FEB MAR MAY



| DROPPED CLUBS: 14  DROPPED MEMBERS |            | 38 CLUBS OF 107 ADDED 1 OR MORE NEW MEMBERS | GENDER DISTRI<br>MALE<br>FEMALE | BUTION<br>1,173 (70.92%)<br>481 (29.08%) |     |
|------------------------------------|------------|---------------------------------------------|---------------------------------|------------------------------------------|-----|
| DECEASED                           | 0          | CHOK HERE FOR CHANN ATIVE                   | TOTAL FAMILY UNIT MEMBERS       |                                          | 780 |
| CLUB CANCELLED OTHER               | 198<br>199 | CLICK HERE FOR CUMULATIVE  MEMBERSHIP DATA  | FAMILY MEMBERS PAYING HALF 51   |                                          | 514 |
| TOTAL                              | 397        |