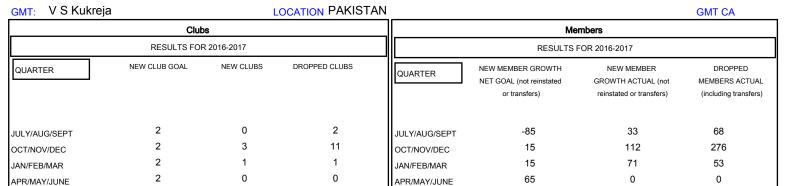

## MONTHLY MEMBERSHIP PROGRESS REPORT

District 305 S

Results as of: 1/31/2017



## GOALS AND ACTUAL NEW CLUBS CUMULATIVE 6 - CURRENT YEAR GOALS FOR NEW CLUBS 5 CURRENT YEAR ACTUAL NEW CLUBS - LAST YEAR ACTUAL NEW CLUBS 2 SEPT APR JUNE JULY AUG OCT NOV DEC JAN FEB MAR MAY



| DROPPED CLUBS: 14  DROPPED MEMBERS |            | 38 CLUBS OF 107 ADDED 1 OR MORE NEW MEMBERS | GENDER DISTRI<br>MALE<br>FEMALE | BUTION<br>1,173 (70.92%)<br>481 (29.08%) |     |
|------------------------------------|------------|---------------------------------------------|---------------------------------|------------------------------------------|-----|
| DECEASED                           | 0          | CHOK HERE FOR CHANN ATIVE                   | TOTAL FAMILY UNIT MEMBERS       |                                          | 780 |
| CLUB CANCELLED OTHER               | 198<br>199 | CLICK HE